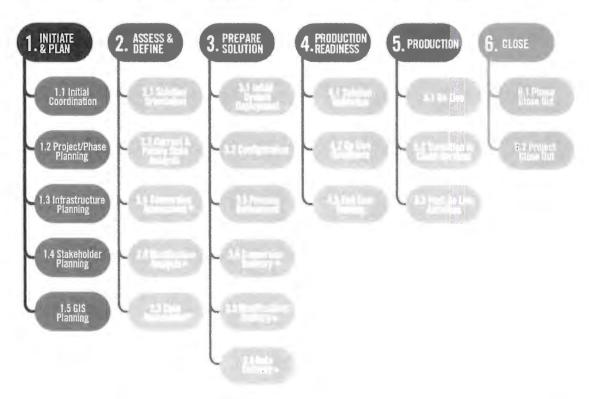

NER'S COURT REGULAR MEETING

November 14, 2022

# Part 3: Project Plan

# 6. Project Stages

#### Work Breakdown Structure

The Work Breakdown Structure (WBS) is a hierarchical representation of a Project or Phase broken down into smaller, more manageable components. The top-level components are called "Stages" and the second level components are called "Work Packages". The work packages, shown below each stage, contain the high-level work to be done. The detailed Project Schedule, developed during Project/Phase Planning and finalized during subsequent stages, lists the tasks to be completed within each work package. Each stage ends with a "Control Point", confirming the work performed during that stage of the Project has been accepted by the County.

# **Work Breakdown Structure (WBS)**



\*Items noted with an asterisk in the graphic above relate to specific products and services. If those products and services are not included in the scope of the contract, these specific work packages will be noted as "Intentionally Left Blank" in Section 6 of the Statement of Work.



#### COMMISSIONER'S COURT REGULAR MEETING

November 14, 2022

#### 6.1 Initiate and Plan

The Initiate and Plan stage involves Project initiation, infrastructure, and planning. This stage creates a foundation for the Project by identifying and establishing sequence and timing for each Phase as well as verifying scope for the Project. This stage will be conducted at the onset of the Project, with a few unique items being repeated for the additional Phases as needed.

#### 6.1.1 Initial Coordination

Prior t